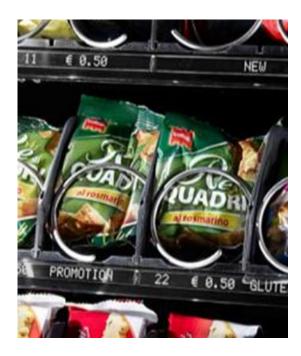

# **ELECTRONIC TRAY LABELS (ETL)**

Electronic Tray labels (ETL) can help boost sales, improve the consumer experience and simplify operating tasks:

- Clear digital prices which are easy to read
- You can highlight product promotions, set automatic price changes and show basic nutritional information which all help to boost sales
- The planogram can be shown underneath each selection which can help the operator when filling the machine
- You can remotely manage the price changes and product messages by Vend Track