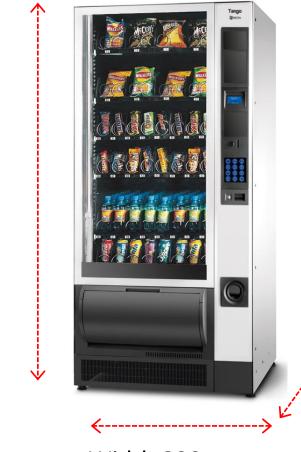

#### DIMENSIONS

Weight

280 Kg

Height

1830mm

Depth with door open 1494mm

Depth 875mm

Depth with vend bin removed 800mm

G

Width 890mm