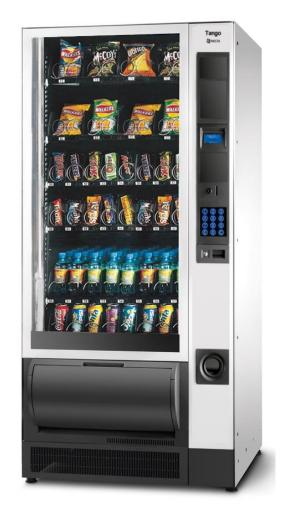

# TANGO

**Machine Presentation** 

# HIGHLIGHTS

- Large capacity glass fronted machine with flexible layout
- Impressive capacity up to 40 selections, with the ability to offer a wide range of drinks, snacks and confectionary
- Vend detection sensor in the delivery bin to ensure trouble free product dispense
- Patented front to front ventilation allowing the machine to be located directly against a wall saving up to 10cm
- Available with or without Electronic Tray Labels (ETL)

# **DESIGN & USER INTERFACE**

- Modern and elegant design in line with Necta's Opera and Festival Classic
- Capacitive keypad backlit by blue LED's
- Cabinet illuminated by LED tubes
- Sound signal at the end of the dispensing cycle, to indicate the product selection is complete
- Possibility to install up to three payment systems
- Rolling price display for simplified price changes

# **UK SPECIFICATION**

Tango is available in three versions: All Snack, Combi or Can & Bottle