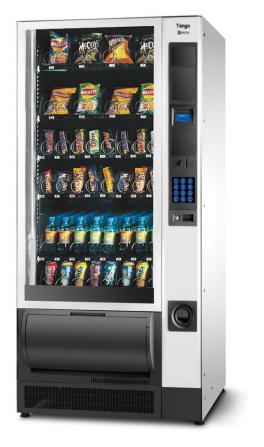

# **UK SPECIFICATION**

Tango is available in three versions: All Snack, Combi or Can & Bottle

#### **CAPACITY- ALL SNACK**

Total: 36 selections 466 products