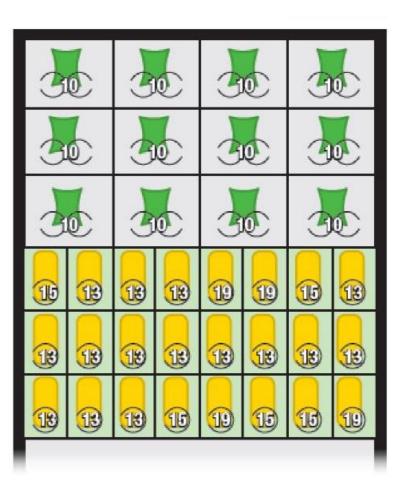

### **CAPACITY - COMBI**

Crisps Confectionery Bottles

48

Cans

Total: 36 selections 424 products