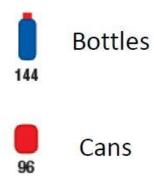

### **CAPACITY - COMBI**

Crisps Confectionery Bottles

48

Cans

Total: 36 selections 424 products