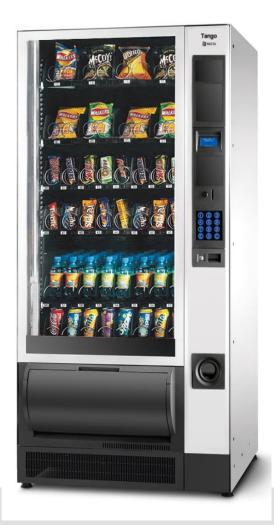

# TANGO

**Machine Presentation** 

# HIGHLIGHTS

- Large capacity glass fronted machine with flexible layout
- Impressive capacity up to 40 selections, with the ability to offer a wide range of drinks, snacks and confectionary
- Vend detection sensor in the delivery bin to ensure trouble free product dispense
- Patented front to front ventilation allowing the machine to be located directly against a wall saving up to 10cm
- Available with or without Electronic Tray Labels (ETL)

# **DESIGN & USER INTERFACE**

- Modern and elegant design in line with Necta's Opera and Festival Classic
- Capacitive keypad backlit by blue LED's
- Cabinet illuminated by LED tubes
- Sound signal at the end of the dispensing cycle, to indicate the product selection is complete
- Possibility to install up to three payment systems
- Rolling price display for simplified price changes

# **UK SPECIFICATION**

Tango is available in three versions: All Snack, Combi or Can & Bottle