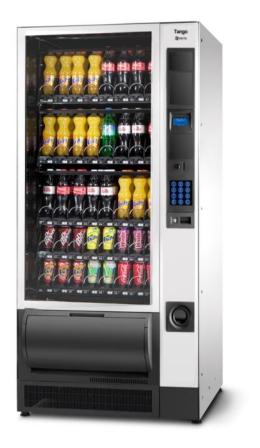

# **UK SPECIFICATION**

Tango is available in three versions: All Snack, Combi or Can & Bottle

# **CAPACITY – CAN & BOTTLE**

Total: 40 selections 240 products