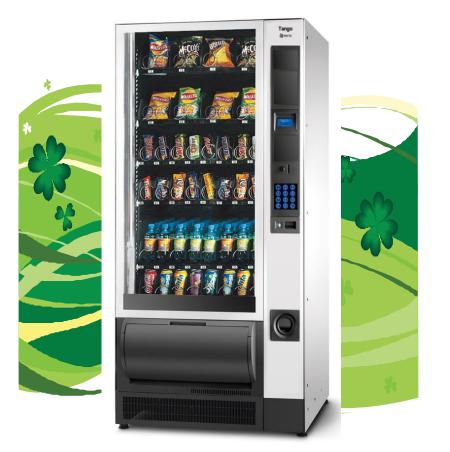

# **UK SPECIFICATION**

Tango is available in three versions: All Snack, Combi or Can & Bottle

### **CAPACITY - COMBI**

Crisps Confectionery Bottles

48

Cans

Total: 36 selections 424 products