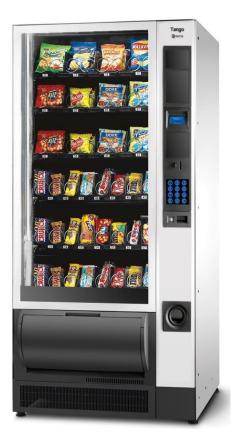

# TANGO

**Machine Presentation** 

# HIGHLIGHTS

- Large capacity glass fronted machine with flexible layout
- Impressive capacity up to 40 selections, with the ability to offer a wide range of drinks, snacks and confectionary
- Vend detection sensor in the delivery bin to ensure trouble free product dispense
- Patented front to front ventilation allowing the machine to be located directly against a wall saving up to 10cm
- Available with or without Electronic Tray Labels (ETL)

# **DESIGN & USER INTERFACE**

- Modern and elegant design in line with Necta's Opera and Festival Classic
- Capacitive keypad backlit by blue LED's
- Cabinet illuminated by LED tubes
- Sound signal at the end of the dispensing cycle, to indicate the product selection is complete
- Possibility to install up to three payment systems
- Rolling price display for simplified price changes

# **UK SPECIFICATION**

Tango is available in three versions: All Snack, Combi or Can & Bottle