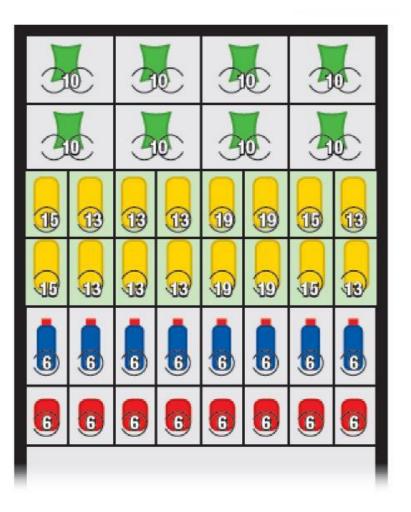

# **ELECTRONIC TRAY LABELS (ETL)**

Electronic Tray labels (ETL) can help boost sales, improve the consumer experience and simplify operating tasks:

- Clear digital prices which are easy to read
- You can highlight product promotions, set automatic price changes and show basic nutritional information which all help to boost sales
- The planogram can be shown underneath each selection which can help the operator when filling the machine
- You can remotely manage the price changes and product messages by Vend Track



# **UK SPECIFICATION**

Tango is available in three versions: All Snack, Combi or Can & Bottle









#### **CAPACITY- ALL SNACK**



Total: 36 selections 466 products





### **CAPACITY - COMBI**

Crisps Confectionery Bottles

48

Cans

Total: 36 selections 424 products





# **CAPACITY – CAN & BOTTLE**





Total: 40 selections 240 products



#### DIMENSIONS

Weight

280 Kg

Height

1830mm



Depth with door open 1494mm

Depth 875mm

Depth with vend bin removed 800mm

G

Width 890mm

# **ENERGY CONSUMPTION**

Tango is an environmental friendly machine thank to:

- Highly efficent cooling unit
- Low consumption LED tube lighting
- Insulation of the cabinet
- Energy saving management options





# ACCESSORIES

- Wall fixing bracket
- Cashbox lid and lock
- Jack connection for RS232